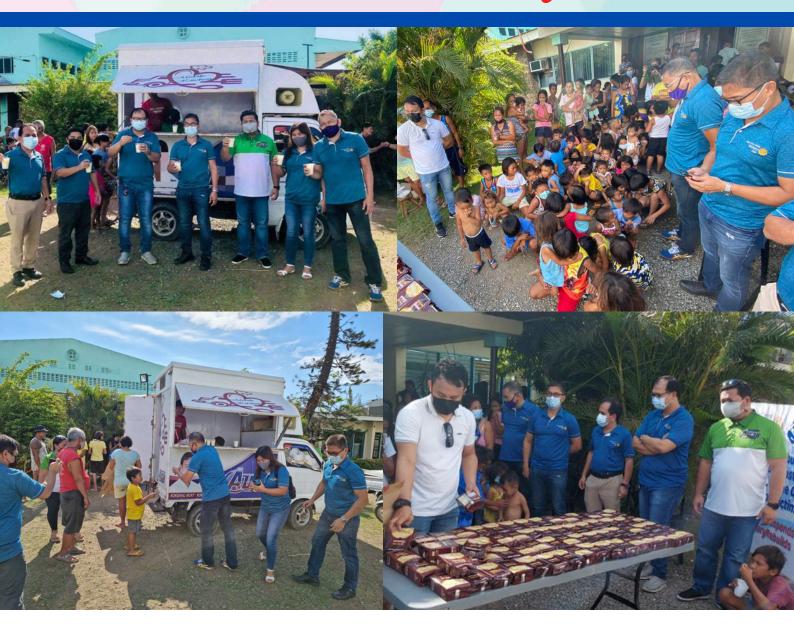

- in supporting our projects.

   January 10, 2022, Just 25 days after the club RCCPC commenced the project called Rotary Help Rebuild Loves where there's a Donation of Construction Materials to the super typhoon Odette victims. Those are the first batch of construction materials donated were: 200 pcs of GI sheet and 10 boxes of umbrella nails. Beneficiaries were residents of Barangay Linao, Talisay City.
- January 11, 2022, More so, on the 26th day from the super typhoon Odette, RCCPC launched its Mobile Kitchen project called Rotary Cares where RCCPC Rotarians #ShareAMeal program was implemented for the Typhoon Odette Victims in Poblacion, Talisay City, Cebu. It was a sustainable 10-day Share-A-Meal Program through a mobile soup kitchen that benefited 100 random children in the community. The project runs through from January 11 until January 22, 2022 (of course excluding Sundays). Special thanks to the donors of our disaster response project:
- 1. Edward Go P10,000.00 PAID
- 2. Jose Eduardo Valdez (thru PP Joel) 15,000.00 PAID
- 3. George Hong 10,000 PAID
- 4. Buboy Tan 3,000 PAID
- 5. Pres John Sulay 5,000 PAID
- 6. Jack Jamero P5,000
- 7. Clark Gothong 5,000 PAID
- 8. Rodien Paca P 5,000
- 9. Anton Florendo 5,000 PAID
- 7. Clark Gothong 5,000 17 (ID

#RotaryResponds

RCCPC #ShareAMeal program to Typhoon Victims in Poblacion, Talisay. This project support the #RotaryRespond campaign after Typhoon Odette, a 10 day mobile soup kitchen that benefited 100 random children in the community.