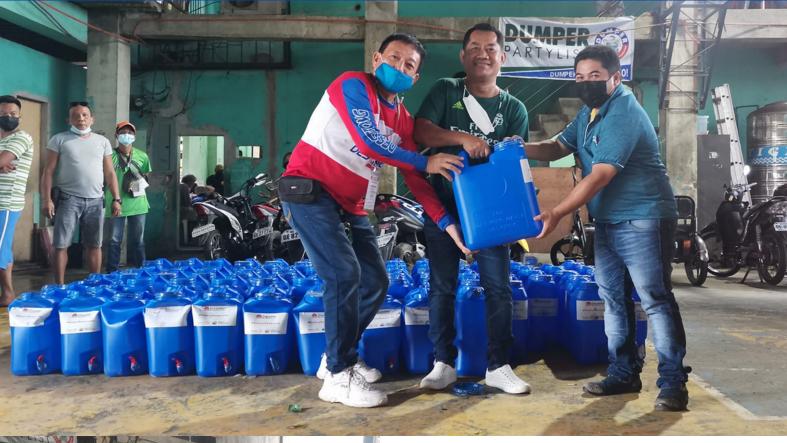

# President's Report

Pres. Antonio Sulay II
Club President, RCCPC

- December 13, 2022, RCCPC held the Officers Meeting for future projects and the Year-end Fellowship celebration at SM Seaside Seoul Korean Restaurant. It was attended by 13 BOD's and 2 Spouses
- December 31, 2021 Just 15 days after the super typhoon Odette, RCCPC Turnover of 85 Gallons of Purified Water to Barangay Cogon-Pardo through District 3860 Disaster Management Inc. and yours truly through Goldenstar company provided for logistical support. Great thanks to the project leader Dir. Robert Barquilla for leading the turnover.

### RCCPC BOD Fellowship

RCCPC BOD Meeting for future club projects and Christmas Fellowship Celebration at SM Seaside, Cebu last December 13, 2021. It was attended by 13 BOD's and 2 Spouses.

#RotaryResponds after the
Typhoon Odette in partnership
of District 3860 Disaster
Management Inc. The club turn
over 85 gal of Drinking Water
to Barangay Cogon-Pardo last
December 31, 2021.

Special thanks to Dir. Robert Barquilla for leading the turn over and Pres. John Sulay for providing logistical support.

RCCPC through the efforts and help of the members able to raised fund to responds on #RotaryRebuild project after the typhoon Odette. First batch of Construction Materials were turn over to Brgy Linao, Talisay that benefited several residence last January 10, 2022.