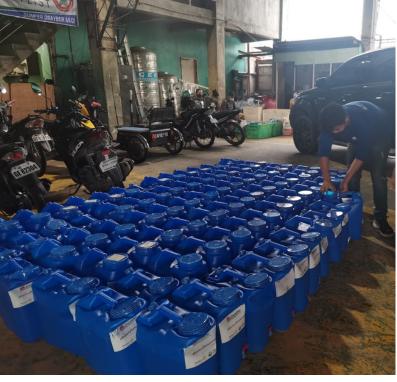

### RCCPC BOD Fellowship

RCCPC BOD Meeting for future club projects and Christmas Fellowship Celebration at SM Seaside, Cebu last December 13, 2021. It was attended by 13 BOD's and 2 Spouses.

#RotaryResponds after the
Typhoon Odette in partnership
of District 3860 Disaster
Management Inc. The club turn
over 85 gal of Drinking Water
to Barangay Cogon-Pardo last
December 31, 2021.