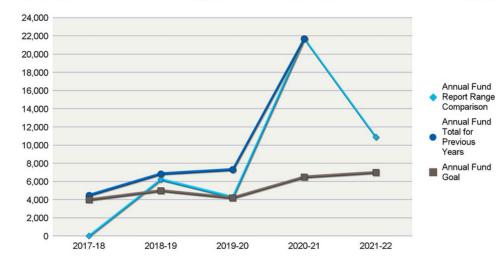

| THE OF INTE          |



# Club Fundraising Analysis



#### **CLUB FUNDRAISING ANALYSIS**

**INTERIM RESULTS FOR JULY THROUGH JANUARY (2021-22)** 

#### District 3860

| Annual Fund Goal |         |
|------------------|---------|
| 2021-22          | \$7,000 |
| 2020-21          | \$6,500 |
| 2019-20          | \$4,200 |
| 2018-19          | \$5,000 |
| 2017-18          | \$4.000 |

| Annual Fund Contributions |          |
|---------------------------|----------|
| 2021-22                   | \$10,900 |
| 2020-21                   | \$21,683 |
| 2019-20                   | \$7,319  |
| 2018-19                   | \$6,854  |
| 2017-18                   | \$4,481  |



Annual Fund Report Range Comparison is the Annual Fund giving from 1 July to 31 January for current and previous years

The prior four-year average in Annual Fund giving from July through 31 January is \$8,047. This figure can be used to compare Annual Fund giving for the current Rotary year.

\*Total Contributions include Annual Fund, PolioPlus, approved Foundation Grants, Other Giving, and Endowment contributions for the reporting period.

For questions and additional club reports please use MyRotary or call the Rotary Support Center toll free at (+1-866-976-8279) or by email at (rotarysupportcenter@rotary.org).

Cebu Port Centre, Cebu (22879)

#### Total Contributions\*

| Total Continuations |          |
|---------------------|----------|
| 2021-22             | \$21,410 |
| 2020-21