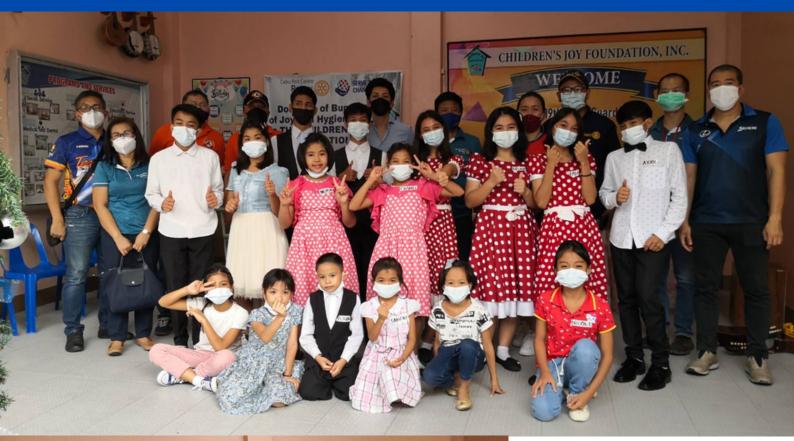

Moving forward, let us walk to the short memory lane of some of the activities we had during the month of December, the year 2021.

- December 6, 2021, RCCPC 14th General Membership Meeting via Zoom Attended by 17 members and guests from the Children Joy Foundation, Inc. who shared to us a Christmas Carol to the club virtually. Of course, this was the highlight and the third activity was our club's face-to-face Christmas Fellowship. The Rotary Club of Cebu Port Centre finally was able to meet again physically of course in strict compliance with the IATF guidelines. My salute and special thanks to PAG Rodien and Spouse. Jiji Paca for hosting their beautiful ADTOA farm in the City of Naga, Cebu.
- December 10, 2021 RCCPC donated Bundles of Joy and Hygiene Kits to the Children's Joy Foundation, Inc. at Barangay Cubcub, Mandaue City as the club's Christmas Giving Project. Area of Focus: Maternal and Child Care. The project was attended by yours truly and spouse Vanessa; PE Boboy Tan; PN Nestor Toledo, DITO Jeff Tan; Rtn. Rodesson Yu; Rtn Dax Baluran; Tres. Ludwig and spouse Marissa.

Rotary Club of Cebu
Port Centre donated
Bundles of Joy and
Hygiene Kits to The
Children's Joy
Foundation, Inc. last
December 10 2021 at
Brgy. CubCub
Mandaue as the club's
Christmas Giving
Project. The event
focus on Maternal and
Child Care.