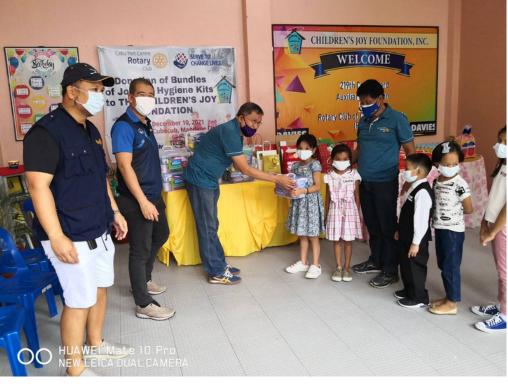

Moving forward, let us walk to the short memory lane of some of the activities we had during the month of December, the year 2021.

- December 6, 2021, RCCPC 14th General Membership Meeting via Zoom Attended by 17 members and guests from the Children Joy Foundation, Inc. who shared to us a Christmas Carol to the club virtually. Of course, this was the highlight and the third activity was our club's face-to-face Christmas Fellowship. The Rotary Club of Cebu Port Centre finally was able to meet again physically of course in strict compliance with the IATF guidelines. My salute and special thanks to PAG Rodien and Spouse. Jiji Paca for hosting their beautiful ADTOA farm in the City of Naga, Cebu.
- December 10, 2021 RCCPC donated Bundles of Joy and Hygiene Kits to the Children's Joy Foundation, Inc. at Barangay Cubcub, Mandaue City as the club's Christmas Giving Project. Area of Focus: Maternal and Child Care. The project was attended by yours truly and spouse Vanessa; PE Boboy Tan; PN Nestor Toledo, DITO Jeff Tan; Rtn. Rodesson Yu; Rtn Dax Baluran; Tres. Ludwig and spouse Marissa.

Rotary Club of Cebu
Port Centre donated
Bundles of Joy and
Hygiene Kits to The
Children's Joy
Foundation, Inc. last
December 10 2021 at
Brgy. CubCub
Mandaue as the club's
Christmas Giving
Project. The event
focus on Maternal and
Child Care.