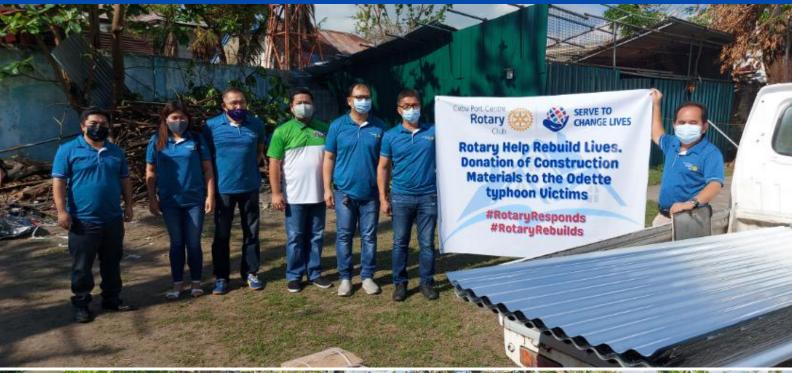

In summary, below are the upcoming activities/fellowship schedules:

- Feb. 18, 2022 –Launching of the water drilling project in barangay Taptap, Cebu.
- February 21-26. , 2021 Donation of 200 sheets of GI sheet and 200 sheets of plywood to Barangay Calero, Liloan Coastal Barangay.
- Feb 28, 2022 3rd Golf Fellowship at Mactan Golf Club
- March 21,2022 4th Golf Fellowship in Club Filipino and Summer Outing Fellowship at Cocopalms Resort, Danao, Cebu.

Special thanks to Dir. Robert Barquilla for leading the turn over and Pres. John Sulay for providing logistical support.

RCCPC through the efforts and help of the members able to raised fund to responds on #RotaryRebuild project after the typhoon Odette. First batch of Construction Materials were turn over to Brgy Linao, Talisay that benefited several residence last January 10, 2022.